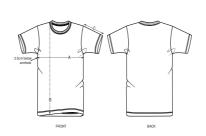

#### Medium Fit

- Set-in sleeve
- 1x1 rib at neck collar with twin needle topstitch
- Inside herringbone back neck tape
- Sleeve hem and bottom hem with wide double topstitch

Shell: Single Jersey, 100% Cotton - Organic Ring Spun Combed, Fabric washed, 220 GSM

## Wash Instructions

Wash similar colours together, do not iron on print, wash and iron inside out.

|   | SIZES         | XXS  | XS   | S    | М    | L    | XL   | XXL  | 3XL  |
|---|---------------|------|------|------|------|------|------|------|------|
| Α | Half Chest    | 45   | 48.5 | 51.5 | 53.5 | 56.5 | 59.5 | 62.5 | 65.5 |
| В | Body Length   | 64   | 66   | 70   | 72   | 74   | 76   | 78   | 80   |
| С | Sleeve Length | 20.5 | 21.5 | 23   | 23   | 23.5 | 24   | 24   | 24.5 |