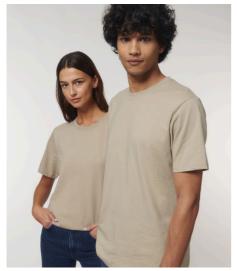

## UNISEX T-SHIRTS

# STTM559-SPARKER

## The unisex heavy t-shirt

#### Medium Fit

- Set-in sleeve
- 1x1 rib at neck collar with twin needle topstitch
- Inside herringbone back neck tape
- Sleeve hem and bottom hem with wide double topstitch

Shell: Single Jersey, 100% Cotton - Organic Ring Spun Combed, Fabric washed, 220 GSM